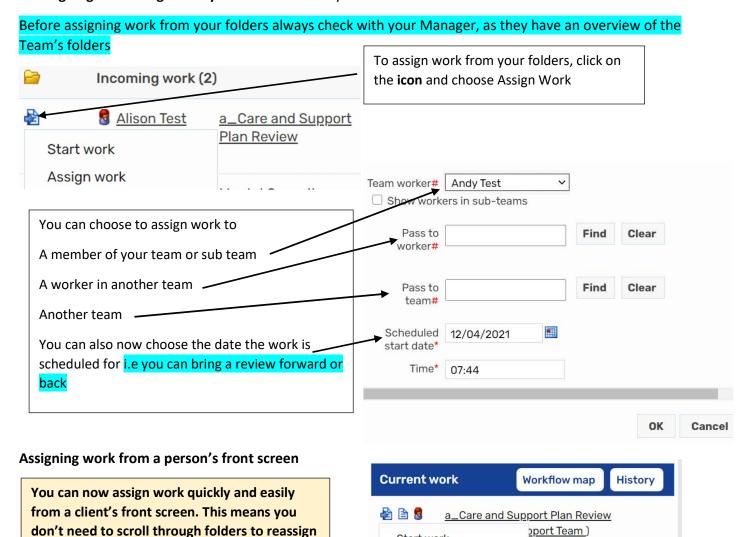

## **Assigning Work**

If you have the correct permissions, you can assign work from 3 places

- 1. Your current work folder this is work assigned to you
- 2. From the person's front screen under Current Work Only if this is assigned to you or your team
- 3. Your Team Workview this is work assigned to your team or members of your team

Remember when assigning work always left click, there is no right click in Mosaic

Reassigning work assigned to you – This will be in your current work folder

Start work

Assign work

ormation on Open Case