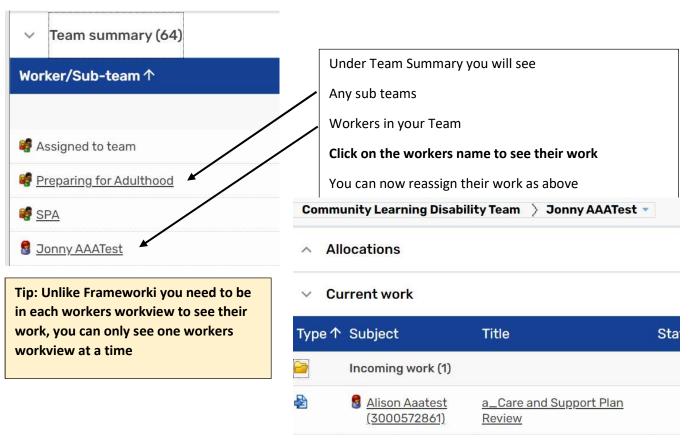

## Reassigning work assigned to a Worker in your Team

You need to be in **Team Workview** to do this Then click on **Team Summary** 