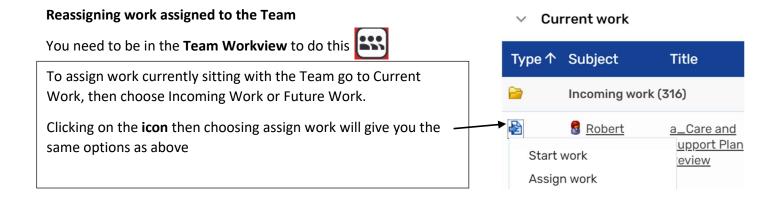

## Reassigning work assigned to a Worker in your Team

You need to be in **Team Workview** to do this Then click on **Team Summary** 