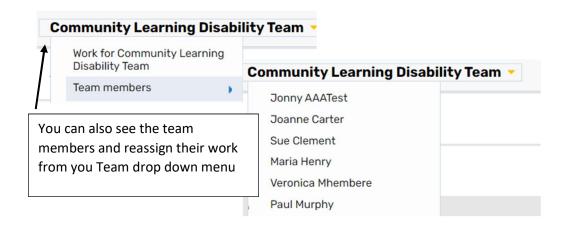

## Reassigning work assigned to a Worker in your Team

You need to be in **Team Workview** to do this Then click on **Team Summary** 